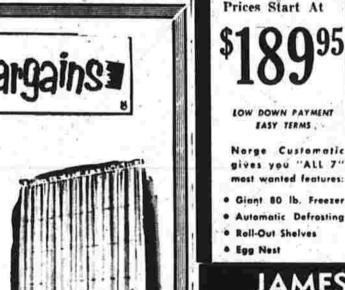

Giant 80 lb. Freezer Automatic Defrosting · Moist-Cold Roll-Out Shelves . Shelves in the Door

CAMP MOCCASINS

ARMY and NAVY

"JIM" says TRADE NOW!

Up To \$100 For Your Old Refrigerator

Towards A New Norge "CUSTOMATIC" Refrigerator-Freeze